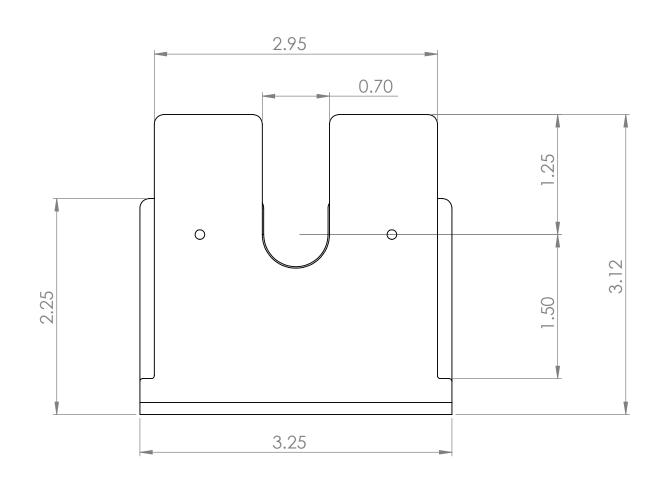

|                                                                                                                                                                                                       |             |         | UNLESS OTHERWISE SPECIFIED:                                                                                                           |              | NAME   | DATE | OneGrill, LLC      | Maineville, Ohio<br>45039 |
|-------------------------------------------------------------------------------------------------------------------------------------------------------------------------------------------------------|-------------|---------|---------------------------------------------------------------------------------------------------------------------------------------|--------------|--------|------|--------------------|---------------------------|
|                                                                                                                                                                                                       |             |         | DIMENSIONS ARE IN INCHES TOLERANCES: FRACTIONAL ± .030 ANGULAR: MACH ± 1 BEND ± 1 TWO PLACE DECIMAL ± .030 THREE PLACE DECIMAL ± .005 | DRAWN        | Joe S. |      | TITLE:             | 45039                     |
|                                                                                                                                                                                                       |             |         |                                                                                                                                       | CHECKED      |        |      |                    |                           |
|                                                                                                                                                                                                       |             |         |                                                                                                                                       | ENG APPR.    |        |      |                    |                           |
|                                                                                                                                                                                                       |             |         |                                                                                                                                       | MFG APPR.    |        |      |                    |                           |
| PROPRIETARY AND CONFIDENTIAL  THE INFORMATION CONTAINED IN THIS DRAWING IS THE SOLE PROPERTY OF ONEGRILL, LLC. ANY REPRODUCTION IN PART OR AS A WHOLE WITHOUT THE WRITTEN PERMISSION OF ONEGRILL, LLC |             |         | INTERPRET GEOMETRIC TOLERANCING PER:                                                                                                  | Q.A.         |        |      |                    |                           |
|                                                                                                                                                                                                       |             |         | MATERIAL                                                                                                                              | OneGrill     |        |      | SIZE DWG. NO.      |                           |
|                                                                                                                                                                                                       | NEXT ASSY   | USED ON | FINISH                                                                                                                                |              |        |      | <b>A</b> 4PB40     |                           |
| IS PROHIBITED.                                                                                                                                                                                        | APPLICATION |         | DO NOT SCALE DRAWING                                                                                                                  | BBQ Products |        | TS   | SCALE: 1:2 WEIGHT: | SHEET 2 OF 3              |
| 5                                                                                                                                                                                                     | 4           |         | 3                                                                                                                                     | 2            |        | 2    |                    | 1                         |