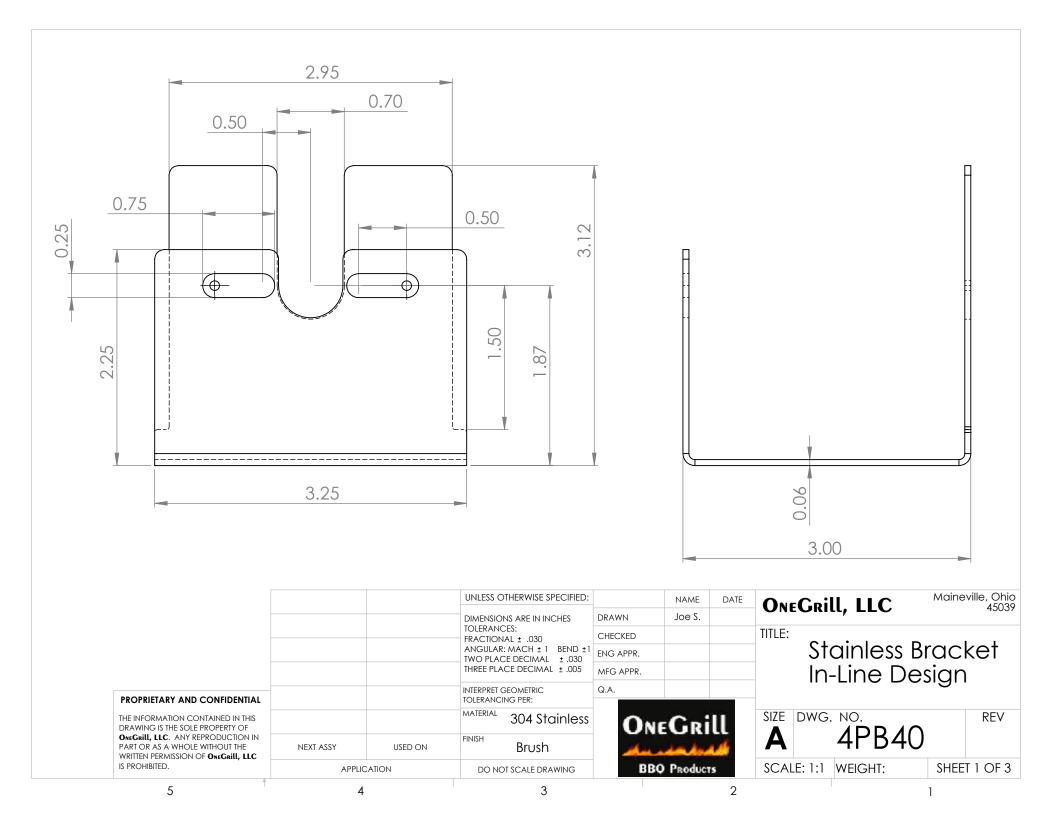

|                                                                                                                                                                                                       |             |         | UNLESS OTHERWISE SPECIFIED:                                                                                                           |              | NAME   | DATE | OneGrill, LLC      | Maineville, Ohio<br>45039 |
|-------------------------------------------------------------------------------------------------------------------------------------------------------------------------------------------------------|-------------|---------|---------------------------------------------------------------------------------------------------------------------------------------|--------------|--------|------|--------------------|---------------------------|
|                                                                                                                                                                                                       |             |         | DIMENSIONS ARE IN INCHES TOLERANCES: FRACTIONAL ± .030 ANGULAR: MACH ± 1 BEND ± 1 TWO PLACE DECIMAL ± .030 THREE PLACE DECIMAL ± .005 | DRAWN        | Joe S. |      | TITLE:             | 45039                     |
|                                                                                                                                                                                                       |             |         |                                                                                                                                       | CHECKED      |        |      |                    |                           |
|                                                                                                                                                                                                       |             |         |                                                                                                                                       | ENG APPR.    |        |      |                    |                           |
|                                                                                                                                                                                                       |             |         |                                                                                                                                       | MFG APPR.    |        |      |                    |                           |
| PROPRIETARY AND CONFIDENTIAL  THE INFORMATION CONTAINED IN THIS DRAWING IS THE SOLE PROPERTY OF ONEGRILL, LLC. ANY REPRODUCTION IN PART OR AS A WHOLE WITHOUT THE WRITTEN PERMISSION OF ONEGRILL, LLC |             |         | INTERPRET GEOMETRIC TOLERANCING PER:                                                                                                  | Q.A.         |        |      |                    |                           |
|                                                                                                                                                                                                       |             |         | MATERIAL                                                                                                                              | OneGrill     |        |      | SIZE DWG. NO.      |                           |
|                                                                                                                                                                                                       | NEXT ASSY   | USED ON | FINISH                                                                                                                                |              |        |      | <b>A</b> 4PB40     |                           |
| IS PROHIBITED.                                                                                                                                                                                        | APPLICATION |         | DO NOT SCALE DRAWING                                                                                                                  | BBQ Products |        | TS   | SCALE: 1:2 WEIGHT: | SHEET 2 OF 3              |
| 5                                                                                                                                                                                                     | 4           |         | 3                                                                                                                                     | 2            |        | 2    |                    | 1                         |